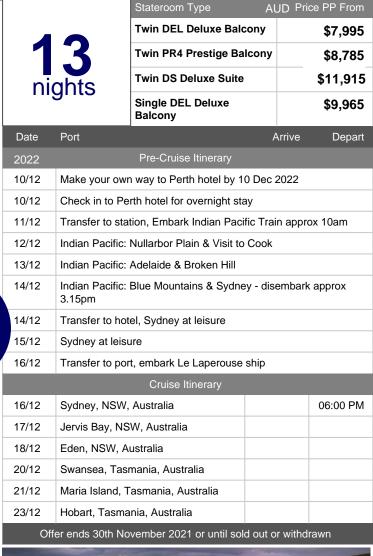

## CRUISE AND STAY INCLUSIONS:

- 1 night 5-star hotel stay in Perth with breakfast
- One way transfer from Perth hotel to station
- Indian Pacific Train journey 3 nights Perth to Sydney in Gold Class^ (upper/lower berths - Platinum upgrades subject to availability at time of booking for a surcharge). Train fare includes all meals including special event dining, All onboard beverages and a selection of off-train experiences and excursions at each stop
- Transfer from Sydney train station to hotel
- 2 night 5-star accommodation in Sydney with breakfast
- Transfer from Sydney hotel to port
- 7 night Australian Coastal Expedition cruise aboard the Le Laperouse from Sydney to Hobart including:
- All meals while on board the ship (from dinner on the day of embarkation to breakfast on the day of disembarkation)
- Captain's welcome cocktail and gala dinner
- Open Bar (pouring wines, house champagne, alcohol except premium brands)
- Evening entertainment and events
- Room service 24h (special selection)
- Highly qualified bilingual French/English expedition team Zodiac excursions
- Park entry fees into protected areas (where applicable)
- Port taxes